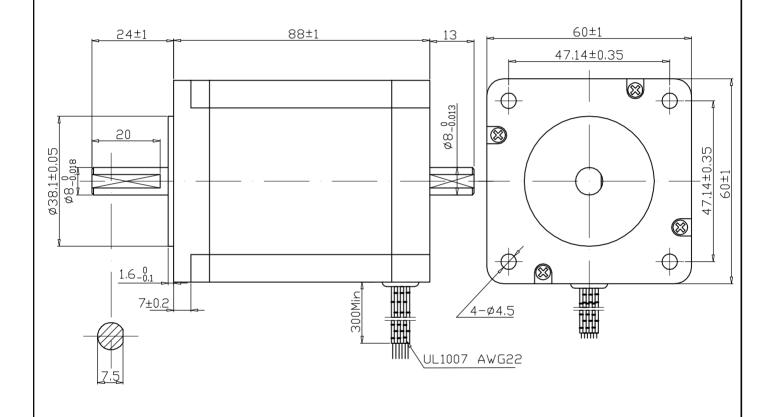

HASE | STEP<br>ANGLE | CONNECTION<br>TYPE | CURRENT | RESISTANCE | INDUCTANCE | HOLDING<br>TORQUE |       | VOLTAGE | WEIGHT |
|-------|---------------|--------------------|---------|------------|------------|-------------------|-------|---------|--------|
|       | DEG/STEP      | 7                  | AMPS    | ohms ±10%  | mH ±20%    | Nm                | oz in | VOLTS   | KG     |
| 2     |               | PARALLEL           | 4.2     | 0.65       | 3.2        | 3.1               | 439   | 2.73V   |        |
| 2     | 1.8           | SERIES             | 2.1     | 2.6        | 12.8       | 3.1               | 439   | 5.46V   | 1.4    |
| 4     |               | UNIPOLAR           | 3       | 1.3        | 3.2        | 2.2               | 311   | 3.90V   |        |

DIMENSION:

Units:mm



### WIRING DIAGRAM

Bipolar Series



Bipolar Parallel



**CNC4YOU Ltd.** 

Unipolar



Tel: 01908 317274 07576759884